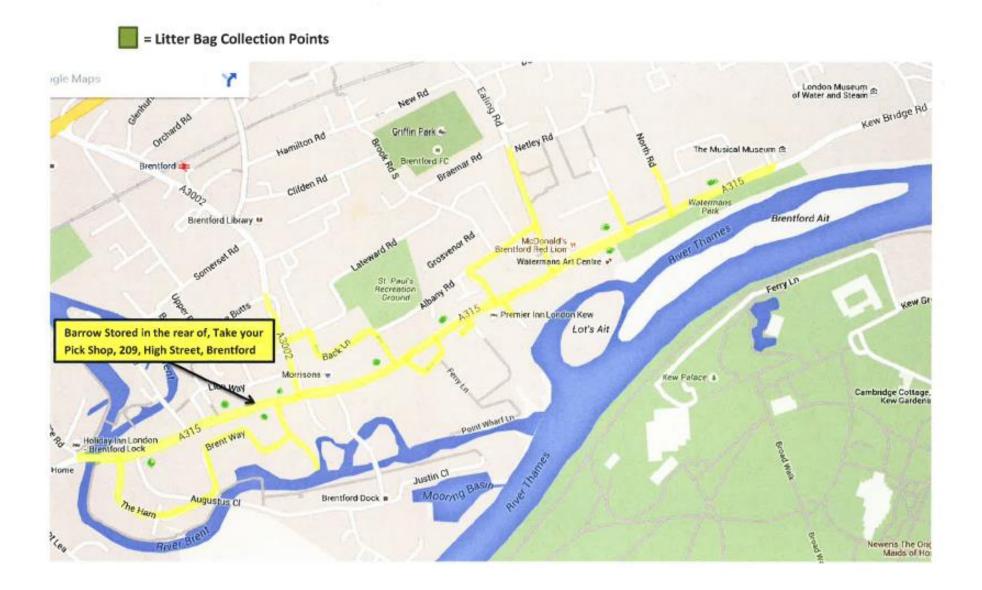

## **Route: Brentford High Street**

| Ward      | Route                                                      | Week 1 & 2 |
|-----------|------------------------------------------------------------|------------|
| Syon      | Brentford High Street:<br>Commerce Road to Holland Gardens | Daily      |
| Syon      | The Ham                                                    | Daily      |
| Syon      | Brent Way                                                  | Daily      |
| Syon      | Catherine Wheel Road                                       | Daily      |
| Syon      | Half Acre to The Butts                                     | Daily      |
| Syon      | Back Lane                                                  | Daily      |
| Syon      | Alexandra Road                                             | Daily      |
| Syon      | Pump Alley                                                 | Daily      |
| Syon      | Town Meadow                                                | Daily      |
| Syon      | Goat Wharf                                                 | Daily      |
| Syon      | Wilkes Road                                                | Daily      |
| Syon      | Albany Parade                                              | Daily      |
| Syon      | Albany Road:<br>From Wilkes Road to Ealing Road            | Daily      |
| Brentford | Ealing Road to Netley Road                                 | Daily      |
| Brentford | Pottery Road: First 10 Meters                              | Daily      |
| Brentford | North Road: First 10 Meters                                | Daily      |